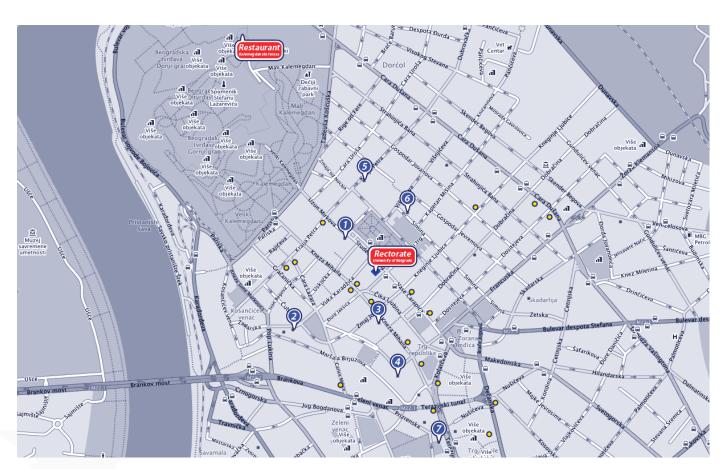

## WHERE TO STAY:

We recommend that you stay at nearby hotels. They are in range of 300 meters of Rectorate of Belgrade University. Hotels displayed on the map are listed below.

#### **HOTELS:**

- 1. HOTEL SQUARE NINE HOTEL BELGRADE (STUDENTSKITRG 9) www.squarenine.rs
- 2. HOTEL PALACE (TOPLIČIN VENAC 23) www.palacehotel.co.rs
- 3. BEOGRAD ART HOTEL (KNEZ MIHAJLOVA 27) www.belgradearthotel.com
- 4. HOTEL EUROPE (TERAZIJE 2) www.hotelevropa.rs
- 5. HOTEL MAJESTIC (OBILIĆEV VENAC 28) www.majestic.rs
- 6. HOTEL ROYAL (KRALJA PETRA I 56) www.hotelroyal.rs
- 7. **HOSTEL HEDONIST** (SIMINA 7) www.hedonisthostelbelgrade.com

### **EXCHANGE OFFICE:**

The official currency of Serbia is the dinar. The average exchange rate is approximately 113 dinars for 1 euro and approximately 86 dinars for 1 dollar. Some of the banks, exchange offices and ATMs are labeled with yellow dots on the map.